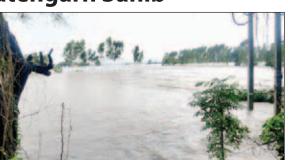

## Yamuna breaches danger mark, thousands likely to be displaced

rorist outfits

NEW DELHI: Water in Yamuna crossed the danger mark and an orange alert was is sued for Delhi as the areas in the city continued to face water-logging due to incessant rains on Saturday and Sunday and a fresh spell of rainfall on Monday. The excess rainfall has impacted all sections, including the poor, the daily wagers and those commuting to reach their destinations. While families around the Yamuna living in hutments will have to shift in case water level rises further, rainwater also entered the homes of some civil servants. The plight of locals across the societal divide has only served to reinforce the fact that the floods, this year, have hit the poor as well as the powerful. As the rainwater inundated roads and led to long queues of vehicles stuck in the downpour, residents, including people living in the diplomatic enclave in Chanakyapuri, vented out their migivings over Delhi's inadequate drainage system.