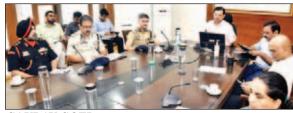

CS takes stock of arrangements and relief works to deal with excessive rain

GAURAV GOEL **CHANDIGARH, JULY 11** 

Punjab Chief Secretary Anurag Verma on Tuesday held a high level meeting for the second day in a row to keep a constant watch on the situation caused due to heavy rains across the state and in Himachal Pradesh for the past few days and to conduct the relief operations effectively at the lower level. In the meeting, a report on the current situation was taken from the Administrative Secretaries of the concerned departments and the Deputy Commissioners and SSPs of all the districts. The meeting also reviewed the relief work being done by the administration on the instructions given by Chief Minister Bhagwant Mann to

provide all kinds of help to the residents of the state in the affected places. Notably, Cabinet Ministers, MLAs and public representatives posted in the field are engaged to provide relief to the people by coordinating with the administration. Special Chief Secretary to Chief Minister A Venu Prasad, DGP Gaurav Yadav and representatives of the Army and NDRF were also present at the

meeting. The Chief Secretary directed the respective district administrations that wherever people are struck due to low-lying areas or water logging, they should be evacuated safely and alternative arrangements for food, drink and accommodation should be made on war footing.