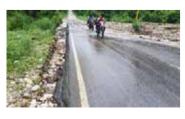

## Roads damaged due to debris falling from hills

#### **RK KASHYAP**

CHHACHHRAULI: Due to torrential rains of 3 days, the debris of mountains came near Kalesar on Jagadhri Paonta Sahib National Highway and the road was also completely damaged. The movement of vehicles was also adversely affected due to the debris of mountains at two places on the National Highway in Kalesar. It has been raining heavily in the hilly areas for the last 3 days, along with it rain in the plains has also become a prob-

lem for the common peo ple. Water has entered the homes and fields of the people, traffic was blocked on the National Highway as well due to the debris of the mountains. But after some time, due to the closure of the falling debris of the mountains, the traffic

could run smoothly under the difficulties from the top of the debris. Along with this, on the side of the road near Kalesar on the National Highway, deep berms have been formed due to rain water, which can cause death to anyone at any time. The berms are so deep that they can prove dangerous for small vehicles plying at night. On the other hand, due to the flood water in the Yamuna river, land was eroded near the Shiva temple in Belgarh. The video of land erosion was also put on social media by the villagers and the administration was also informed about it. After the information, efforts were made by the administration to stop the land erosion. The administration is working on a war footing to save the strip created by the Irrigation Department by filling earthen pots etc. in Belgarh by employing earth moving machines and labourers