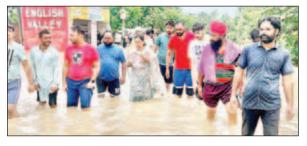

## Rainfury force bride and groom to solemnise wedding online

#### SHIMLA, JULY 11 (UNI)

The rain fury and unprecedented rainfall in Himachal Pradesh forced a bride and groom to solemnise their wedding online, which was uploaded on Facebook posts by former CPI (M) MLA Rakesh Singha.

The bride, Shivani Thakur, of Sees village of Bhuntar in Kullu District, was expecting a barat' of her groom, Ashish Singha, of Mangsu village, Tehsil Kotgarh, from Shimla District, but inclement weather played spoilsport.

Earlier, the Barat party of 30 people, along with Rakesh Singha, couldn't move away from Bithal on

NH 5 and had to return to Kotgarh. Having no option, both families decided to perform the marriage online on Monday because it was difficult to move to Kullu due to worse weather and perform 'lagan' (the

scheduled time of the wedding ritual) in time. The bride and groom perform an online wedding sitting in their respective homes, which is a first-of-itskind event in the state. Later, two families also shared photographs of the wedding ceremony on social media, displaying how both families witnessed and participated with full emotion while quietly sitting at home. The bride is likely to move to the groom's house with improving weather conditions