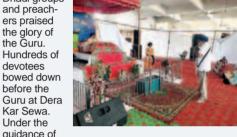

#### SHIV KUMAR SHARMA

ers praised

the glory of

the Guru.

devotees

before the

Kar Sewa.

Under the

KARNAL: The Prakash Parv of Sikh Guru Harkishan Dev Ji was celebrated with devotion at Dera Karseva. The diwan was decorated in the morning. Gurmat Samagam was organised. Ragi Dhadi groups

quidance of Jathedar Baba Sukkha Singh, head of Dera Karseva, Gurmat Samagam was organised jointly by Gurpurab Parbandhak Committee and Dera Kar seva.

On this occasion, groups of Gulab Singh and Balwinder Singh praised the glory of the Guru. Guru's langar was served. This information was given by Jathedar Inderpal Singh, General Secretary of Gurdwara Dera Kar Sewa. He said that Dharmalu reached from far off places on this oc casion. The diwan has been decorated since morning. On this occasion, the great men who came from outside were honoured by presenting them with Siropa.