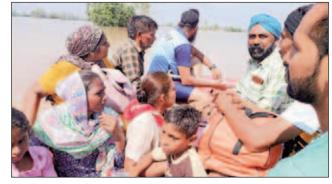

In the worst-hit Rupnagar district of Punjab, several people joined hands with the tend a helping those in need. "It is the indomitable spirit of Punjabis to rise to the occasion whenever any crisis confronts them by helping each other," said Parminder Singh, who was reaching out to affected people in the district. Punjab Chief Secretary Anurag Verma held a high-level meeting to review the situation caused by heavy rains in the state and conduct relief operations effectively in affected areas.

#### Punjab initiates large-scale relief work for flood affected areas

#### **GAURAV GOEL**

CHANDIGARH: Under the dynamic leadership of Chief Minister Bhagwant Mann, relief work has been accelerated in the flood-affected areas of the state. Effective efforts are being made to protect the lives and property of the people as well as to protect the livestock. A spokesperson informed that Medicines worth Rs.50.000 per district have been purchased and distributed at tehsil headquarters to Senior Veterinary officers. SVOs have issued the medicines to the teams in affected areas. Rs. 50,000 per district has been released for purchase of medicines as per their demand in 11 flood prone districts (Ropar, Patiala, Ludhiana, SAS nagar, Fatehgarh Sahib, Moga, Jalandhar, Ferozepur, Kapurthala, Taran-taran and San-grur). MORE ON PAGE 10