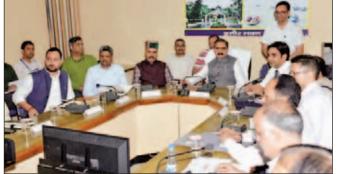

CS takes stock of arrangements and relief works to deal with excessive rain

GAURAV GOEL **CHANDIGARH, JULY 11** 

Punjab Chief Secretary Anurag Verma on Tuesday held a high level meeting for the second day in a row to keep a constant watch on the situation caused due to heavy rains across the state and in Himachal Pradesh for the past few days and to conduct the relief operations effectively at the lower level. In the meeting, a report on the current situation was taken from the Administrative Secretaries of the concerned departments and the Deputy Commissioners and SSPs of all the districts. The meeting also reviewed the relief work being done by the administration on the instructions given by Chief Minister Bhagwant Mann to

provide all kinds of help to the residents of the state in the affected places. Notably, Cabinet Ministers, MLAs and public representatives posted in the field are engaged to provide relief to the people by coordinating with the administration. Special Chief Secretary to Chief Minister A Venu Prasad, DGP Gaurav Yadav and representatives of the Army and NDRF were also present at the

meeting. The Chief Secretary directed the respective district administrations that wherever people are struck due to low-lying areas or water logging, they should be evacuated safely and alternative arrangements for food, drink and accommodation should be made on war footing.