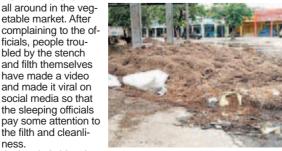

## Maize crop rotting in grain market

#### PRITI SAINI

SADHAURA: Maize crop is rotting in the grain market Sadhau ra, from which stench is emanating. Along with the putrid smell of rotting maize straw, the situation of filth is also at its peak in Sadhaura grain market. The Mandi administration paid no attention towards cleanliness. Same is the condition of the vegetable market. There is filth

In the viral video, it

ness.

has been shown how the maize crop brought by the farmers to the grain market has rotted in the rain and sun, due to which, along with the stench, fly mosquitoes are also being born. Which have become a cause of trouble for the local shopkeepers and people. Due to no action being taken by the administration, people put its video on social media so that to some extent Mandi administration can pay attention. But the Mandi administration has no attention towards the cleanliness of the market. Local shopkeepers and villagers have demanded the Mandi administration to solve the foul smell and cleanliness in the Mandi. Dharmendra, secretary of the market committee, said that soon the garbage will be picked up and the market will be cleaned.