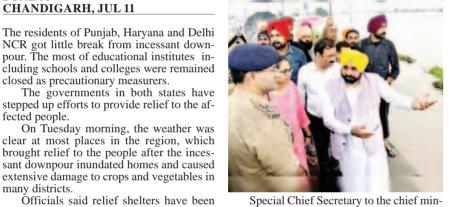

id

In the worst-hit Rupnagar district of Punjab, several people joined hands with the tend a helping those in need. "It is the indomitable spirit of Punjabis to rise to the occasion whenever any crisis confronts them by helping each other," said Parminder Singh, who was reaching out to affected people in the district. Punjab Chief Secretary Anurag Verma held a high-level meeting to review the situation caused by heavy rains in the state and conduct relief operations effectively in affected areas.

Panchkula, in the two states.

BUREAU CHANDIGARH, JUL 11

fected people.

many districts.

closed as precautionary measurers.

set up in the affected districts, including

Rupnagar, Patiala, Mohali, Ambala and

closely monitoring the situation, they said.

Chief ministers of the two states are



ister A Venu Prasad, DGP Gaurav Yadav and representatives of the Army and NDRF were present in the meeting.

Verma said protecting people's lives was

## Yamuna breaches danger mark, thousands likely to be displaced

#### Punjab initiates large-scale relief work for flood affected areas

#### **GAURAV GOEL**

CHANDIGARH: Under the dynamic leadership of Chief Minister Bhagwant Mann, relief work has been accelerated in the flood-affected areas of the state. Effective efforts are being made to protect the lives and property of the people as well as to protect the livestock. A spokesperson informed that Medicines worth Rs.50.000 per district have been purchased and distributed at tehsil headquarters to Senior Veterinary officers. SVOs have issued the medicines to the teams in affected areas.