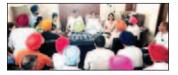

## **Prakash Parv of Guru** Harkishan Dev Ji celebrated

ment etc

#### SHIV KUMAR SHARMA

ers praised

the glory of

the Guru.

devotees

before the

Kar Sewa.

Under the

KARNAL: The Prakash Parv of Sikh Guru Harkishan Dev Ji was celebrated with devotion at Dera Karseva. The diwan was decorated in the morning. Gurmat Samagam was organised. Ragi Dhadi groups

quidance of Jathedar Baba Sukkha Singh, head of Dera Karseva, Gurmat Samagam was organised jointly by Gurpurab Parbandhak Committee and Dera Kar seva.

On this occasion, groups of Gulab Singh and Balwinder Singh praised the glory of the Guru. Guru's langar was served. This information was given by Jathedar Inderpal Singh, General Secretary of Gurdwara Dera Kar Sewa. He said that Dharmalu reached from far off places on this oc casion. The diwan has been decorated since morning. On this occasion, the great men who came from outside were honoured by presenting them with Siropa.