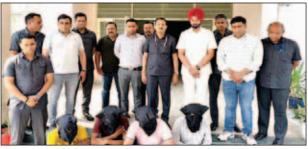

## All four accused who robbed canter driver arrested

drugs. He said that Cyber Po-

lice Stations have been set up

#### PARI BAJAJ KARNAL, MAY 10

Police team has arrested the gang who robbed a canter driver after injuring him in the area of Bayana village. Police has arrested the accused who carried out the crime namely Sandeep Kumar son of Satbir Singh, Savit son of Satbir Singh, Ankur son of Joginder from near Karnal Meerut

Road The police team produced all the three accused before the court and obtained 02 days police remand. Giving information in this regard, In charge CIA-01 Sub-Inspector Anil Kumar said that on the basis of information given by the three accused during interrogation. his team conducted a raid and arrested the fourth accused Gaurav son of Vigharam from near Namaste Chowk. A small

tempo, a motorcycle and looted amount of Rs. 1.53.000/- have been recovered from the pos-session of the accused. Sub-inspector said that investigation revealed that accused Sandeep had worked in the company for about a year in which the incident happened with the canter driver. He said that all the accused are habitual criminals and accused Savit has already gone to jail in a murder case and accused Gaurav has al-

ready gone to jail in a case of 377 IPC. These two became friends in the jail itself. Accused Sandeep has gone to jail in a case of fraud. All the accused made a plan to meet their expenses and fulfill their rich hobbies after coming out of jail. Sandeep had complete knowledge about this company. As per the plan, on the night of May 1, after the canter left the company, they followed it till Bijnor and on May 3.