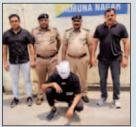

## All four accused who robbed canter driver arrested

drugs. He said that Cyber Po-

lice Stations have been set up

#### PARI BAJAJ KARNAL, MAY 10

Police team has arrested the gang who robbed a canter driver after injuring him in the area of Bayana village. Police has arrested the accused who carried out the crime namely Sandeep Kumar son of Satbir Singh, Savit son of Satbir Singh, Ankur son of Joginder from near Karnal Meerut

Road The police team produced all the three accused before the court and obtained 02 days police remand. Giving information in this regard, In charge CIA-01 Sub-Inspector Anil Kumar said that on the basis of information given by the three accused during interrogation. his team conducted a raid and arrested the fourth accused Gaurav son of Vigharam from near Namaste Chowk. A small

tempo, a motorcycle and looted amount of Rs. 1.53.000/- have been recovered from the pos-session of the accused. Sub-inspector said that investigation revealed that accused Sandeep had worked in the company for about a year in which the incident happened with the canter driver. He said that all the accused are habitual criminals and accused Savit has already gone to jail in a murder case and accused Gaurav has al-

ready gone to jail in a case of 377 IPC. These two became friends in the jail itself. Accused Sandeep has gone to jail in a case of fraud. All the accused made a plan to meet their expenses and fulfill their rich hobbies after coming out of jail. Sandeep had complete knowledge about this company. As per the plan, on the night of May 1, after the canter left the company, they followed it till Bijnor and on May 3.