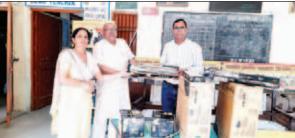

#### PARI BAJAJ KARNAL, MAY 10

team of Rajeshwar The Swatantra Gupta Charitable Trust Karnal reached the local school Government Model Sanskriti School Prem Nagar Karnal and Principal Ramniwas Solanki welcomed everyone. Solanki told that earlier also the charitable trust had donated water coolers to the school and today also fans were given to the school. Sandeep Kaur,

that a water cooler and fans were given to the school. Earlier also he had installed a water cooler, due to which the children are very happy to drink cold water. The SMC committee and the school staff prayed to God for his long life and good health and said that he should continue to do the work of the welfare of the children like this and keep taking the blessings of the children.