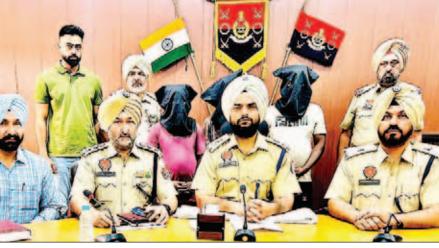

## All four accused who robbed canter driver arrested

drugs. He said that Cyber Po-

lice Stations have been set up

#### PARI BAJAJ KARNAL, MAY 10

Police team has arrested the gang who robbed a canter driver after injuring him in the area of Bayana village. Police has arrested the accused who carried out the crime namely Sandeep Kumar son of Satbir Singh, Savit son of Satbir Singh, Ankur son of Joginder from near Karnal Meerut

Road The police team produced all the three accused before the court and obtained 02 days police remand. Giving information in this regard, In charge CIA-01 Sub-Inspector Anil Kumar said that on the basis of information given by the three accused during interrogation. his team conducted a raid and arrested the fourth accused Gaurav son of Vigharam from near Namaste Chowk. A small

tempo, a motorcycle and looted amount of Rs. 1.53.000/- have been recovered from the pos-session of the accused. Sub-inspector said that investigation revealed that accused Sandeep had worked in the company for about a year in which the incident happened with the canter driver. He said that all the accused are habitual criminals and accused Savit has already gone to jail in a murder case and accused Gaurav has al-

ready gone to jail in a case of 377 IPC. These two became friends in the jail itself. Accused Sandeep has gone to jail in a case of fraud. All the accused made a plan to meet their expenses and fulfill their rich hobbies after coming out of jail. Sandeep had complete knowledge about this company. As per the plan, on the night of May 1, after the canter left the company, they followed it till Bijnor and on May 3.