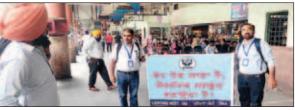

## **DBU & DB Global School's NCC Wings** organise voter's awareness rally

#### AJAY MALHOTRA FATEHGARH SAHIB, MAY 10

Desh Bhagat University's NCC Wings, in collaboration with Desh Bhagat Global School's NCC Wings, successfully organized a Voter's Awareness Rally.

The event was a joint effort by the NCC Wings (Air/Army & Navy) of both institutions, showcasing their commitment to civic engagement and social responsibility.Under the guidance of Chancellor Dr. Zora Singh and Pro. Chancellor Dr. Tajinder Kaur, the rally commenced from Desh Bhagat University Playground, attracting enthusiastic participation from faculty, staff, and students/NCC Cadets of both institutions. The Advisor to Chancellor Dr. Virender Singh emphasized the significance of voting as a fundamental right and civic duty for every citizen.

The rally, led by Dr. Varinder Singh, Registrar Dr. Sudip Mukherjee, Dr. Pramod Mandal, and coordinated by CTOs Dr. Ajaypal Singh (Army Wing), Mr. Gurjeet Singh Pandher (Air Wing), Ms. Chamanpreet Kaur (Navy Wing), and Accharpal Singh traversed through Amloh, Mandi Gobindgarh, and Khanna City, The active participation and enthusiasm of all wings, CTOs, and NCC Cadets were instrumental in spreading awareness about the importance of voting. The

event received encouragement and support from university leaders including Vice Chancellor Dr. Abhijeet Joshi and Vice President Dr. Harsh Sadawarti. who highlighted the need for continuous efforts in creating awareness for societal wel fare.With a turnout of 112 individuals from Desh Bhagat University and Desh Bhagat Global School, including staff, faculty, and students/NCC Cadets, the Voter's Awareness Rally proved to be a resounding SIICCESS.